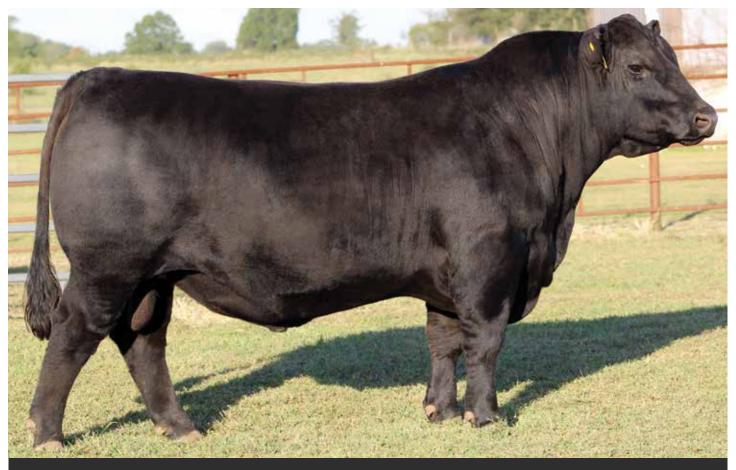

## **LUCCHESE**

(AMF,CAF,DDF,NHF,MHF,OHF,OSF,RGF)

RC Lucchese L101

29AN2339

Owned by: Rock Creek Angus, AR; Gartner-Denowh Angus Ranch, MT; Baldridge Performance Angus, NE; Al & Jeanne Conover, IA; ABS Global, Inc., WI

## Craftsmanship, Legacy and Innovation

- Lucchese is the Heir Apparent, prepared to assume the throne from his legendary sire Patriarch
- In a word, Additive. Added performance, added end product, added maternal and \$Maternal, added phenotype and added docility
- The maternal side of his pedigree brings absolutely everything Gartner-Denowh and the GDAR prefix imply in terms of form and function – They are the right
- Lucchese stands on a big sound foot for a calving ease bull with added bone and substance. A nice patterned bull that is easy to look at and won't sacrifice shape density and base width. His docility is second to none.