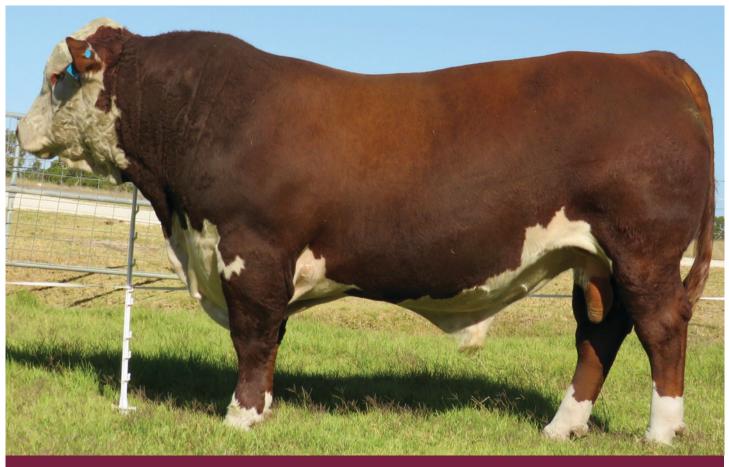

## **UNDISPUTED**

Morganvale Undisputed U112 (PP) |

29HP0967 | Owned by: Injemira Beef Genetics

| Aus Reg. No. | WLMU112    |
|--------------|------------|
| Born         | 27/04/2023 |

EFBEEF Br Validated B413 (IMP USA) (PP)

## **Aussie Grunt and Performance**

- An absolute meat machine, it is hard to believe that a bull of this scale and magnitude can posses the data that he does!
- This Autumn 2023 born powerhouse posses everything we love about the modern Australian Hereford animal - abundance of flesh, muscle, balance and excellent feet and leg composition
- Undisputed's data is second to none, with curve bending growth and massive calving ease making him another ideal heifer mating option
- A low BW of +1.1 and explosive growth is perfectly matched with moderate MCW and an impressive +28, top 3% milk EBV
- The true strength of U112's data is in the carcass department, boasting a thumping +69 CW, +7.7 EMA, positive fat and +3 IMF figure!!
- \*Please note\* Dam parent verification outstanding, limiting Undisputed for commercial use only.